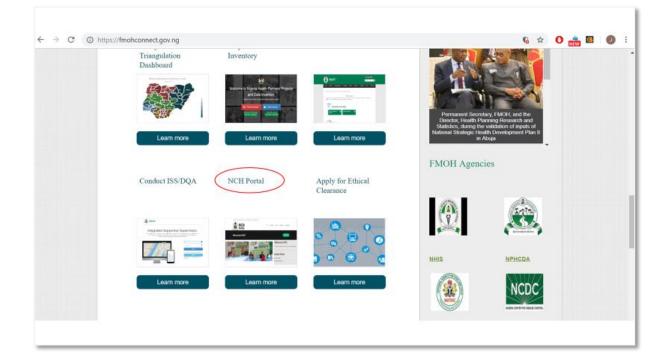

#### **NCH User Manual**

3. After clicking on the **Health Planning, Research, and Statistics**; the following below page will be displayed.

4. Scroll to the bottom of the page, under the heading "platforms" and click on "NCH portal" as shown below. This will redirect you to the NCH website.