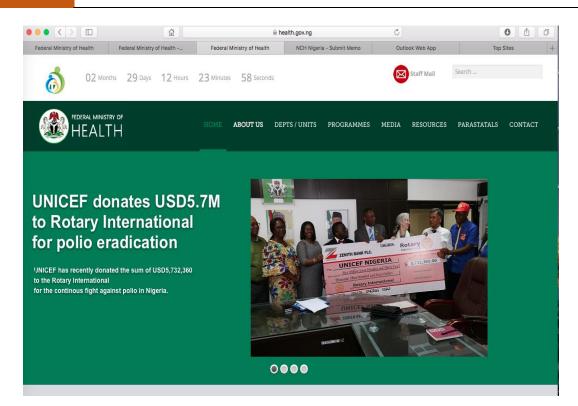

## Accessing the NCH platform

There are 6 steps required to access the NCH platform

 To begin, you'll need to access the web site from an internet enabled computer by visiting http://health.gov.ng

The page below will load up: