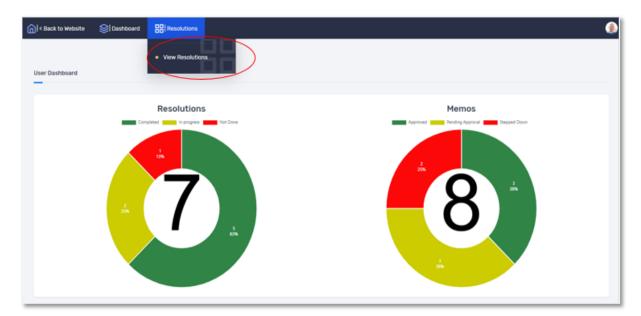

2. On the portal, you will be prompted to enter your login details again, enter your correct username and password and select "log me in".

3. Once logged in successfully, you will have access to your dashboard. The dashboard shows the summary of activities for your State or Ministry. Go to the "Resolution" menu option and select "view resolution" from the submenu