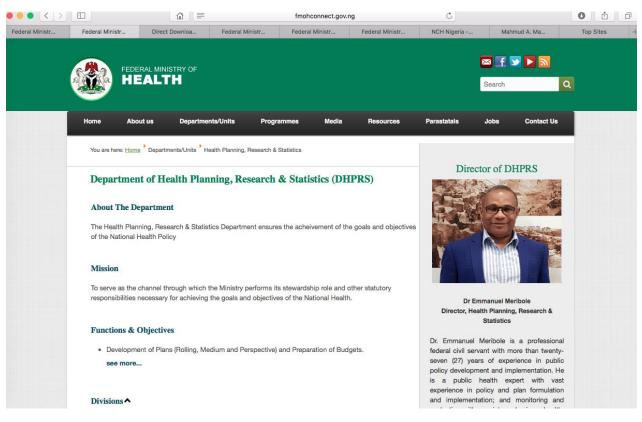

#### **NCH User Manual**

3. After clicking on the **Health Planning, Research, and Statistics**; the following below page will be displayed.

4. Scroll to the bottom of the page, under the heading "platforms" and click on "NCH portal" as shown below. This will redirect you to the NCH website.