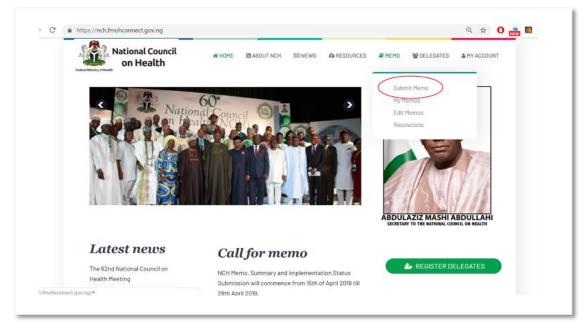

## **Development and submission of memos**

Once logged in, you will be able to develop and submit memos. To do this, follow the underlisted 4 steps.

1. Place the mouse pointer on the "Memo" menu option and select "submit memo" from the drop-down menu.