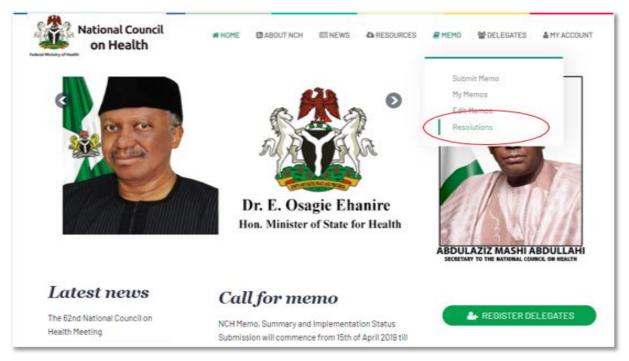

## **Tracking of NCH resolutions**

There are 6 steps required to access council resolutions for your state

1. Once logged in, on the home page, move the mouse pointer to the "Memo" menu option and select "Resolutions" from the drop-down menu. This will redirect you to the resolutions portal