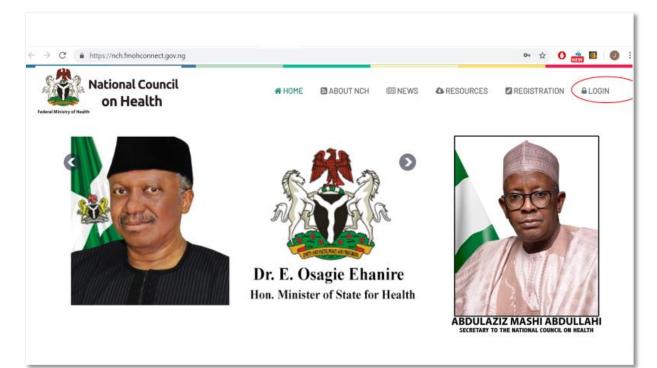

#### **NCH User Manual**

5. Click on the login menu at the top right corner of the screen, this will display the user login form where you will provide your access information to the website as shown below: