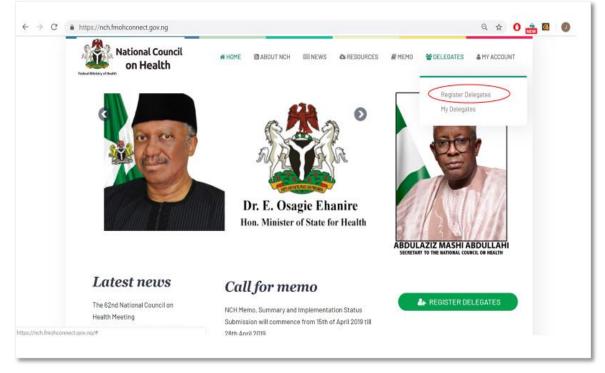

## **Registration of state delegates**

There are 3 steps required to register state delegates to attend NCH meetings

1. To begin, log into your state profile and move your mouse pointer to the "delegates" menu option. A drop-down menu option will appear" as shown below, select "register delegates". This option will reveal a form for registration of delegates