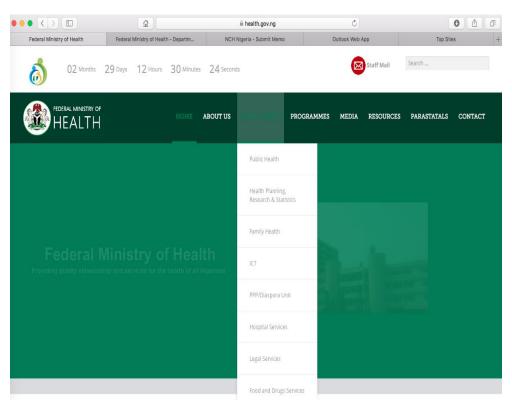

## Accessing the NCH platform

There are 6 steps required to access the NCH platform

 To begin, you'll need to access the web site from an internet enabled computer by visiting http://health.gov.ng

The page below will load up:

2. Click on the DEPTS/UNIT on the Top menu, select and click on the HEALTH PLANNING, RESEARCH AND STATISTICS as shown below