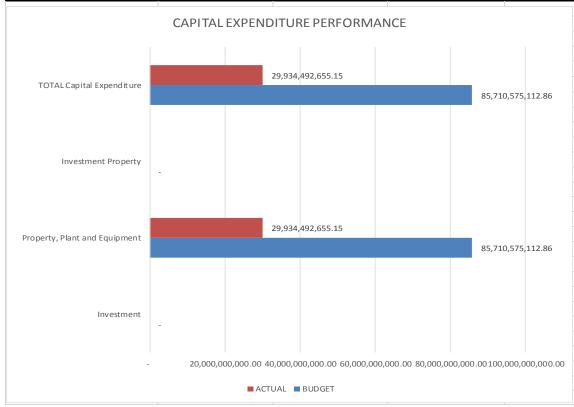

#### 6.1.3 The Capital Expenditure: Total Capital Budgeted Expenditure Ratio

$$29,934,492,655.15$$
 X  $100$  = 35% 85,710,575,112.86

The State Capital investment accounted for 35% of the Total Expenditure incurred during the year despite 97 % budget performance in 2018. Therefore, State Government need to increase **investment in Non-Current Assets** to drive Fiscal Sustainability in future years.

#### TABLE C. CAPITAL EXPENDITURE PERFORMANCE

| DETAILS                       | BUDGET         | ACTUAL         | VARIANCE       | PERCENTAGE (%) |
|-------------------------------|----------------|----------------|----------------|----------------|
| Investment                    | -              | -              | -              | -              |
| Property, Plant and Equipment | 85,710,575,112 | 29,934,492,655 | 55,776,082,457 | 35             |
| Investment Property           | -              | -              | -              | -              |
| Intangible Asset              | -              | -              | -              | -              |
| TOTAL Capital Expenditure     | 85,710,575,112 | 29,934,492,655 | 55,776,082,457 | 35             |