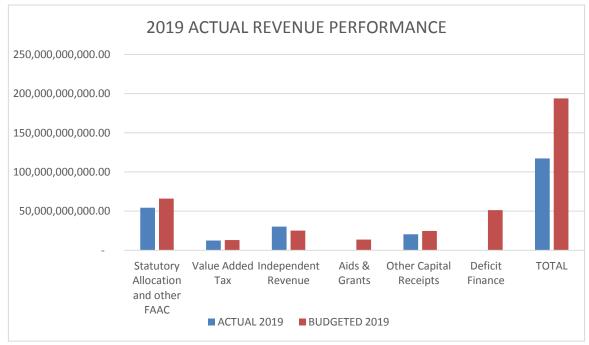

#### **5.1.1** Revenue Performance

The details of the revenue performance from January to December 2019 is presented in the table below:

The Total Revenue Received in the year was One Hundred and Seventeen Billion, Two Hundred and Nine Million, One Hundred and Ninety-Nine Thousand Five Hundred and Fifteen Naira Twelve Kobo. (¥117, 209,199,515.12) against the budgeted figure of One Hundred and Ninety Three Billion, Nine Hundred and Two Million, Eight Hundred and Ninety-Nine Thousand naira (193,902,899,000.00) only representing 60% performance.

The performance was due to reduction in various revenue sources as indicated in the Chart above while the need for improvement in **all other Revenue Sources** is urgently required compared with high performance of Federal Government Allocation, Value added tax and Independent revenue.

TABLE A. REVENUE PERFORMANCE

| REVENUE DESCRI-PTION                        | ACTUAL             | BUDGETED           | VARIANCE            | PERFORMANCE   |
|---------------------------------------------|--------------------|--------------------|---------------------|---------------|
|                                             | 2019               | 2019               |                     | ON BUDGET (%) |
| Statutory Allocation and other FAAC inflows | 54,299,342,082.13  | 66,059,852,788.70  | (11,760,512,706.57) | 82%           |
| Value Added Tax                             | 12,388,614,574.32  | 13,018,742,127.00  | (630,127,552.68)    | 95%           |
| Independent Revenue                         | 30,137,641,604.84  | 25,122,729,946.62  | 4,663,151,971,.65   | 120%          |
| Aids & Grants                               |                    | 13,650,326,429.27  | (13,650,326,429.27) | 0%            |
| Other Receipts                              | 0.0                | 24,764,396,321.03  | (24,764,396,321.03) | 0%            |
| Deficit Finance                             | 20,361,931,620.66  | 51,286,851,387.38  | (30,924,919,766.72) | 40%           |
| TOTAL                                       | 117,209,199,515.12 | 193,902,899,000.00 | (76,693,699,484.88) | 60%           |