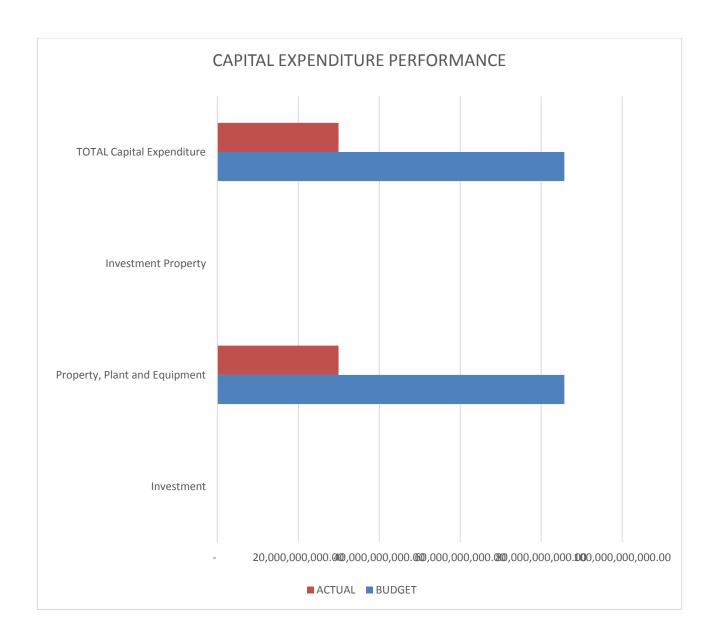

#### 6.1.3 The Capital Expenditure: Total Capital Budgeted Expenditure Ratio

$$29,934,492,655.15$$
 X  $100$  = 35% 85,710,575,112.86

The State Capital investment accounted for 35% of the Total Expenditure incurred during the year despite 97 % budget performance in 2018. Therefore, State Government need to increase **investment in Non-Current Assets** to drive Fiscal Sustainability in future years.

#### TABLE C. CAPITAL EXPENDITURE PERFORMANCE

| DETAILS                       | BUDGET         | ACTUAL         | VARIANCE       | PERCENTAGE (%) |
|-------------------------------|----------------|----------------|----------------|----------------|
| Investment                    | -              | -              | -              | -              |
| Property, Plant and Equipment | 85,710,575,112 | 29,934,492,655 | 55,776,082,457 | 35             |
| Investment Property           | -              | -              | -              | -              |
| Intangible Asset              | -              | -              | -              | -              |
| TOTAL Capital Expenditure     | 85,710,575,112 | 29,934,492,655 | 55,776,082,457 | 35             |