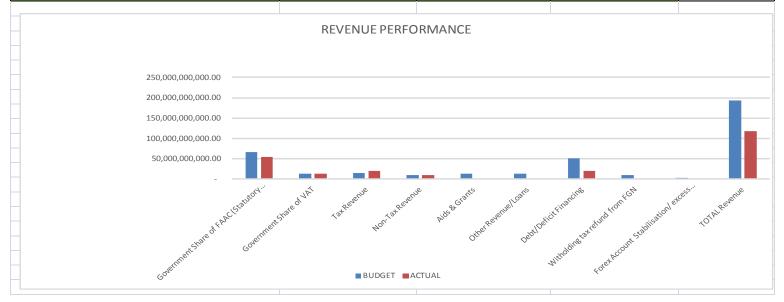

#### **5.1.1** Revenue Performance

The details of the revenue performance from January to December 2019 is presented in the table below:

The Total Revenue Received in the year was One Hundred and Seventeen Billion, Two Hundred and Nine Million, One Hundred and Ninety-Nine Thousand Five Hundred and Fifteen Naira Twelve Kobo. (¥117, 209,199,515.12) against the budgeted figure of One Hundred and Ninety Three Billion, Nine Hundred and Two Million, Eight Hundred and Ninety-Nine Thousand naira (193,902,899,000.00) only representing 60% performance.

The performance was due to reduction in various revenue sources as indicated in the Chart above while the need for improvement in **all other Revenue Sources** is urgently required compared with high performance of Federal Government Allocation, Value added tax and Independent revenue.

TABLE A. REVENUE PERFORMANCE

| REVENUE DESCRI-PTION                        | ACTUAL             | BUDGETED           | VARIANCE            | PERFORMANCE   |
|---------------------------------------------|--------------------|--------------------|---------------------|---------------|
|                                             | 2019               | 2019               |                     | ON BUDGET (%) |
| Statutory Allocation and other FAAC inflows | 54,299,342,082.13  | 66,059,852,788.70  | (11,760,512,706.57) | 82%           |
| Value Added Tax                             | 12,388,614,574.32  | 13,018,742,127.00  | (630,127,552.68)    | 95%           |
| Independent Revenue                         | 30,137,641,604.84  | 25,122,729,946.62  | 4,663,151,971,.65   | 120%          |
| Aids & Grants                               |                    | 13,650,326,429.27  | (13,650,326,429.27) | 0%            |
| Other Receipts                              | 0.0                | 24,764,396,321.03  | (24,764,396,321.03) | 0%            |
| Deficit Finance                             | 20,361,931,620.66  | 51,286,851,387.38  | (30,924,919,766.72) | 40%           |
| TOTAL                                       | 117,209,199,515.12 | 193,902,899,000.00 | (76,693,699,484.88) | 60%           |

#### **5.1.2 Statutory Allocation: Total Revenue Ratio**

$$54,299,342,082.13$$
 X  $100$  = 46%  $117,209,199,515,12$   $1$ 

The State share of Statutory Allocation accounted for 46% of the total revenue from all sources in Ondo State despite 82% budget performance during the year 2019

#### **5.1.3** Total Independence Revenue

$$30,159,311,238.01$$
 X  $100$  = 26%  $117,209,199,515.12$  1

The State Independence Revenue accounted for 26% of the total revenue from all sources in Ondo State despite 120% budget performance during the year 2019. Therefore, State Government need to focus more attention on Internal Revenue drive to achieve fiscal sustainability in future years.