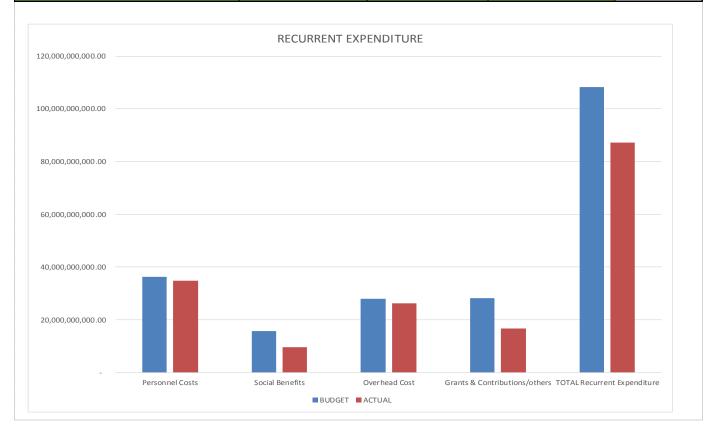

#### 6.1 **RECURRENT EXPENDITURE**

The total Recurrent Expenditure incurred during the year was 87.274 billion representing 81% of the Recurrent Expenditure budgeted for the year 2019.

The summary of the recurrent expenditure performance is represented in the table below:

TABLE B. RECURRENT EXPENDITURE BUDGET PERFORMANCE

| RECURRENT DESCRIPTION        | Actual 2019    | Budget 2019     | VARIANCE       | PERFORMANCE ON BUDGET (%) |
|------------------------------|----------------|-----------------|----------------|---------------------------|
| Personnel Costs              | 34,799,528,157 | 36,191,533,708  | 1,392,005,551  | 96.%                      |
| Overhead Charges             | 26,263,323,216 | 28,062,010,296  | 1,798,687,080  | 94%                       |
| Social benefit               | 9,579,893,122  | 15,759,449,200  | 6,179,556,078  | 61%                       |
| Grants/Subvention and others | 16,631,962,365 | 28,179,323,887  | 11,547,368,318 | 59%                       |
| TOTAL                        | 87,274,706,860 | 108,192,323,887 | 20,917,617,027 | 81%                       |

Graph b. Re-current expenditure performance

The Recurrent Expenditure in the year 2019 was Eighty-Seven Billion, Two Hundred and Seventy-Four Million, Seven Hundred and Six Thousand, and Eight Hundred and Sixty Naira (NGN 87,274,706,860) against One Hundred and Eight Billion, One Hundred and Ninety-Two Million, and Three Hundred and Twenty-Three Thousand Eight Hundred and Eighty Seven Naira Only (NGN 108,192,323,887) representing 81% performance.

#### 6.1.2 Personnel Cost: Total Recurrent Expenditure Ratio

The State Personnel Cost accounted for 40% of the total Expenditure incurred during the year 2019 despite 96% budget performance for the same year 2019.