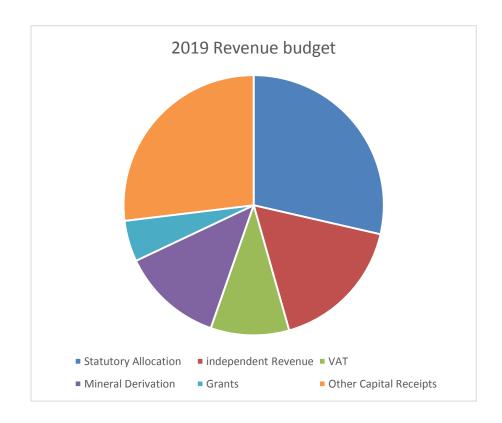

The summary of the figure is as shown below:

**Table11: Summary of 2019 Budget** 

|     |                                    | 2019 ESTIMATES     |
|-----|------------------------------------|--------------------|
| S/N | ITEM                               | (N)                |
|     | REVENUE                            |                    |
| 1   | Statutory Allocation               | 47,548,509,199.72  |
| 2   | Independent Revenue                | 25,122,729,946.64  |
| 3   | Value Added Tax (VAT)              | 13,018,742,127.00  |
| 4   | Mineral Derivation                 | 17,671,343,589.00  |
| 5   | Other Capital Receipts             | 25,604,396,321.00  |
| 6   | Aids and Grants                    | 13,650,326,429.28  |
| 7   | Net Budget deficit Finance (Loans) | 51,286,851,387.36  |
|     | TOTAL                              | 193,902,899,000.00 |
|     | EXPENDITURE                        |                    |
| 1   | Debt Repayment (Principal)         | 10,369,293,247.58  |
| 2   | Statutory Transfers                | 9,568,537,435.40   |
| 3   | Recurrent Estimates                | 88,254,493,204.16  |
| 4   | Capital Estimates                  | 85,710,575,112.86  |
|     | TOTAL                              | 193,902,899,000.00 |

#### **5.1.1** Revenue Performance

The details of the revenue performance from January to December 2019 is presented in the table below:

The Total Revenue Received in the year was One Hundred and Seventeen Billion, Two Hundred and Nine Million, One Hundred and Ninety-Nine Thousand Five Hundred and Fifteen Naira Twelve Kobo. (¥117, 209,199,515.12) against the budgeted figure of One Hundred and Ninety Three Billion, Nine Hundred and Two Million, Eight Hundred and Ninety-Nine Thousand naira (193,902,899,000.00) only representing 60% performance.

The performance was due to reduction in various revenue sources as indicated in the Chart above while the need for improvement in **all other Revenue Sources** is urgently required compared with high performance of Federal Government Allocation, Value added tax and Independent revenue.

TABLE A. REVENUE PERFORMANCE

| REVENUE DESCRI-PTION                        | ACTUAL             | BUDGETED           | VARIANCE            | PERFORMANCE   |
|---------------------------------------------|--------------------|--------------------|---------------------|---------------|
|                                             | 2019               | 2019               |                     | ON BUDGET (%) |
| Statutory Allocation and other FAAC inflows | 54,299,342,082.13  | 66,059,852,788.70  | (11,760,512,706.57) | 82%           |
| Value Added Tax                             | 12,388,614,574.32  | 13,018,742,127.00  | (630,127,552.68)    | 95%           |
| Independent Revenue                         | 30,137,641,604.84  | 25,122,729,946.62  | 4,663,151,971,.65   | 120%          |
| Aids & Grants                               |                    | 13,650,326,429.27  | (13,650,326,429.27) | 0%            |
| Other Receipts                              | 0.0                | 24,764,396,321.03  | (24,764,396,321.03) | 0%            |
| Deficit Finance                             | 20,361,931,620.66  | 51,286,851,387.38  | (30,924,919,766.72) | 40%           |
| TOTAL                                       | 117,209,199,515.12 | 193,902,899,000.00 | (76,693,699,484.88) | 60%           |