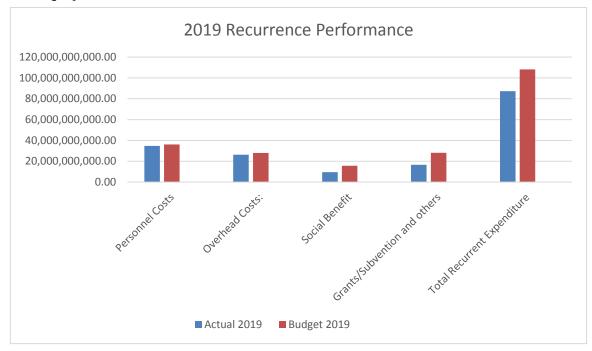

#### 6.1 **RECURRENT EXPENDITURE**

The total Recurrent Expenditure incurred during the year was 87.274 billion representing 81% of the Recurrent Expenditure budgeted for the year 2019.

The summary of the recurrent expenditure performance is represented in the table below:

TABLE B. RECURRENT EXPENDITURE BUDGET PERFORMANCE

| RECURRENT DESCRIPTION        | Actual 2019    | Budget 2019     | VARIANCE       | PERFORMANCE ON BUDGET (%) |
|------------------------------|----------------|-----------------|----------------|---------------------------|
| Personnel Costs              | 34,799,528,157 | 36,191,533,708  | 1,392,005,551  | 96.%                      |
| Overhead Charges             | 26,263,323,216 | 28,062,010,296  | 1,798,687,080  | 94%                       |
| Social benefit               | 9,579,893,122  | 15,759,449,200  | 6,179,556,078  | 61%                       |
| Grants/Subvention and others | 16,631,962,365 | 28,179,323,887  | 11,547,368,318 | 59%                       |
| TOTAL                        | 87,274,706,860 | 108,192,323,887 | 20,917,617,027 | 81%                       |

Graph b. Re-current expenditure performance

The Recurrent Expenditure in the year 2019 was Eighty-Seven Billion, Two Hundred and Seventy-Four Million, Seven Hundred and Six Thousand, and Eight Hundred and Sixty Naira (NGN 87,274,706,860) against One Hundred and Eight Billion, One Hundred and Ninety-Two Million, and Three Hundred and Twenty-Three Thousand Eight Hundred and Eighty Seven Naira Only (NGN 108,192,323,887) representing 81% performance.

#### 6.1.2 Personnel Cost: Total Recurrent Expenditure Ratio

The State Personnel Cost accounted for 40% of the total Expenditure incurred during the year 2019 despite 96% budget performance for the same year 2019.