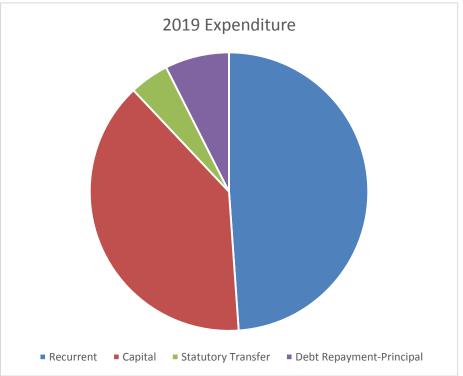

The summary of the figure is as shown below:

**Table11: Summary of 2019 Budget** 

|     |                                    | 2019 ESTIMATES     |
|-----|------------------------------------|--------------------|
| S/N | ITEM                               | (N)                |
|     | REVENUE                            |                    |
| 1   | Statutory Allocation               | 47,548,509,199.72  |
| 2   | Independent Revenue                | 25,122,729,946.64  |
| 3   | Value Added Tax (VAT)              | 13,018,742,127.00  |
| 4   | Mineral Derivation                 | 17,671,343,589.00  |
| 5   | Other Capital Receipts             | 25,604,396,321.00  |
| 6   | Aids and Grants                    | 13,650,326,429.28  |
| 7   | Net Budget deficit Finance (Loans) | 51,286,851,387.36  |
|     | TOTAL                              | 193,902,899,000.00 |
|     | EXPENDITURE                        |                    |
| 1   | Debt Repayment (Principal)         | 10,369,293,247.58  |
| 2   | Statutory Transfers                | 9,568,537,435.40   |
| 3   | Recurrent Estimates                | 88,254,493,204.16  |
| 4   | Capital Estimates                  | 85,710,575,112.86  |
|     | TOTAL                              | 193,902,899,000.00 |

#### 6.0 EXPENDITURE PERFORMANCE

On the expenditure side, the total recurrent expenditure at the end of December 2019 stood at  $\frac{1}{8}$ 87.274 billion as against  $\frac{1}{8}$ 108.192 billion budgeted for the same period, while Capital Expenditure was  $\frac{1}{8}$ 29.934 billion as against  $\frac{1}{8}$ 85.710 which is 35% of projected expenditure for the period. In the same vein, a total expenditure of  $\frac{1}{8}$ 117.209 billion as against  $\frac{1}{8}$ 193.902 billion representing 60% of total amount budgeted for the year 2019. Moreover, the sums of  $\frac{1}{8}$ 225.514 million and  $\frac{1}{8}$ 2.022 billion were transferred to Local Government Joint Accounts and OSOPADEC for the same period respectively. The table below shows the expenditure performance as at year ended 31st December 2019.

#### 6.1 **RECURRENT EXPENDITURE**

The total Recurrent Expenditure incurred during the year was 87.274 billion representing 81% of the Recurrent Expenditure budgeted for the year 2019.

The summary of the recurrent expenditure performance is represented in the table below:

TABLE B. RECURRENT EXPENDITURE BUDGET PERFORMANCE

| RECURRENT DESCRIPTION        | Actual 2019    | Budget 2019     | VARIANCE       | PERFORMANCE ON BUDGET (%) |
|------------------------------|----------------|-----------------|----------------|---------------------------|
| Personnel Costs              | 34,799,528,157 | 36,191,533,708  | 1,392,005,551  | 96.%                      |
| Overhead Charges             | 26,263,323,216 | 28,062,010,296  | 1,798,687,080  | 94%                       |
| Social benefit               | 9,579,893,122  | 15,759,449,200  | 6,179,556,078  | 61%                       |
| Grants/Subvention and others | 16,631,962,365 | 28,179,323,887  | 11,547,368,318 | 59%                       |
| TOTAL                        | 87,274,706,860 | 108,192,323,887 | 20,917,617,027 | 81%                       |