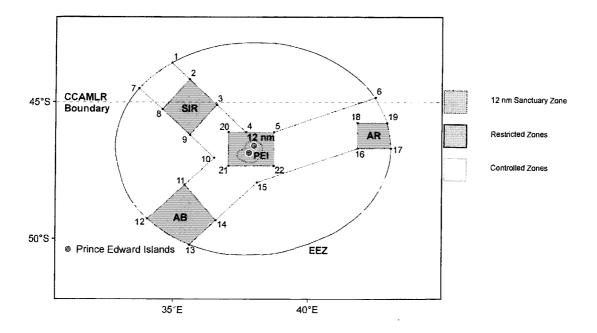

## **Boundaries of the Marine Protected Area**

The Prince Edward Islands Marine Protected Area is the area within the polygon bounded by lines sequentially joining the points 1,2,3,4,5,6,19,17,16, 15, 14, 13,12, 11, 10, 9, 8, 7 and back to 1. The lines shall be straight lines with the exception of between points 6, 19 and 17; and between 12 and 13; and 1 and 7, where they shall be curved to follow the boundary of the Exclusive Economic Zone as shown in Figure 1. The exact co-ordinates of the points are given in Table 1.

Fig. 1. The boundaries for the Prince Edward Islands Marine Protected Area.

Table 1. The exact geographic coordinates (WGS 84) of points 1-22 in Fig. 1

| POINT | South Latitude |         | East Longitude |         | Point | South Latitude |         | East Longitude |         |
|-------|----------------|---------|----------------|---------|-------|----------------|---------|----------------|---------|
|       | Degrees        | Minutes | Degrees        | Minutes | Point | Degrees        | Minutes | Degrees        | Minutes |
| 1     | 43             | 34      | 34             | 56      | 12    | 49             | 16      | 34             | 3       |
| 2     | 44             | 10      | 35             | 35      | 13    | 50             | 14      | 35             | 36      |
| 3     | 45             | 6       | 36             | 36      | 14    | 49             | 20      | 36             | 35      |
| 4     | 46             | 6       | 37             | 42      | 15    | 47             | 57      | 38             | 7       |
| 5     | 46             | 6       | 38             | 44      | 16    | 46             | 42      | 41             | 48      |
| 6     | 44             | 50      | 42             | 27      | 17    | 46             | 42      | 43             | 2       |
| 7     | 44             | 30      | 33             | 44      | 18    | 45             | 46      | 41             | 48      |
| В     | 45             | 16      | 34             | 35      | 19    | 45             | 46      | 42             | 53      |
| 9     | 46             | 12      | 35             | 36      | 20    | 46             | 6       | 37             | 3       |
| 10    | 47             | 3       | 36             | 31      | 21    | 47             | 21      | 37             | 3       |
| 11    | 48             | 2       | 35             | 25      | 22    | 47             | 21      | 38             | 44      |